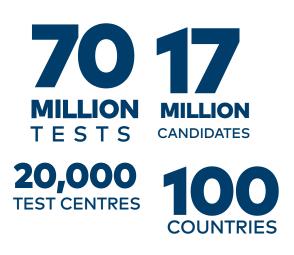

# About ICDL

ICDL is the world's leading computer skills certification. As a non-profit social enterprise, ICDL benefits from the unique support of experts from national computer societies and partners worldwide to develop vendor-independent standards that define the skills and knowledge required to use digital technology effectively. The quality and reputation of ICDL is built on over twenty years of experience in delivering our certification programmes to over 17 million people and in more than 40 languages worldwide, with more than 2.5 million ICDL tests taken annually. Our success is maintained by our ongoing innovation in certification programme development, our commitment to rigorous test design methodologies, and consistent adherence to our quality assurance standards.